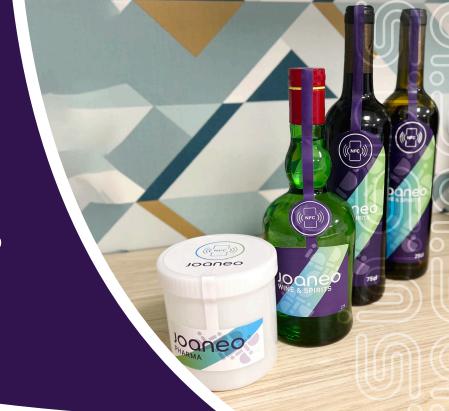

## **NFC TAMPER LOOP**

Paper-based NFC tamper loops are particularly suitable in any industry that has strict quality control, health regulations and is subject to fraud: wine and spirits, pharmaceuticals, cosmetics and more. They are ideal to gain traceability and grey market control. Unlike plastic tamper loops, paper tears easily and reveals more accurately the event of tampering. They also reinforce trust with consumers and enhance product experience.

#### **APPLICATIONS**

Advanced anticounterfeiting

Tamper evidence

Smart packaging

Goods and documents authentication

Secured e-commerce